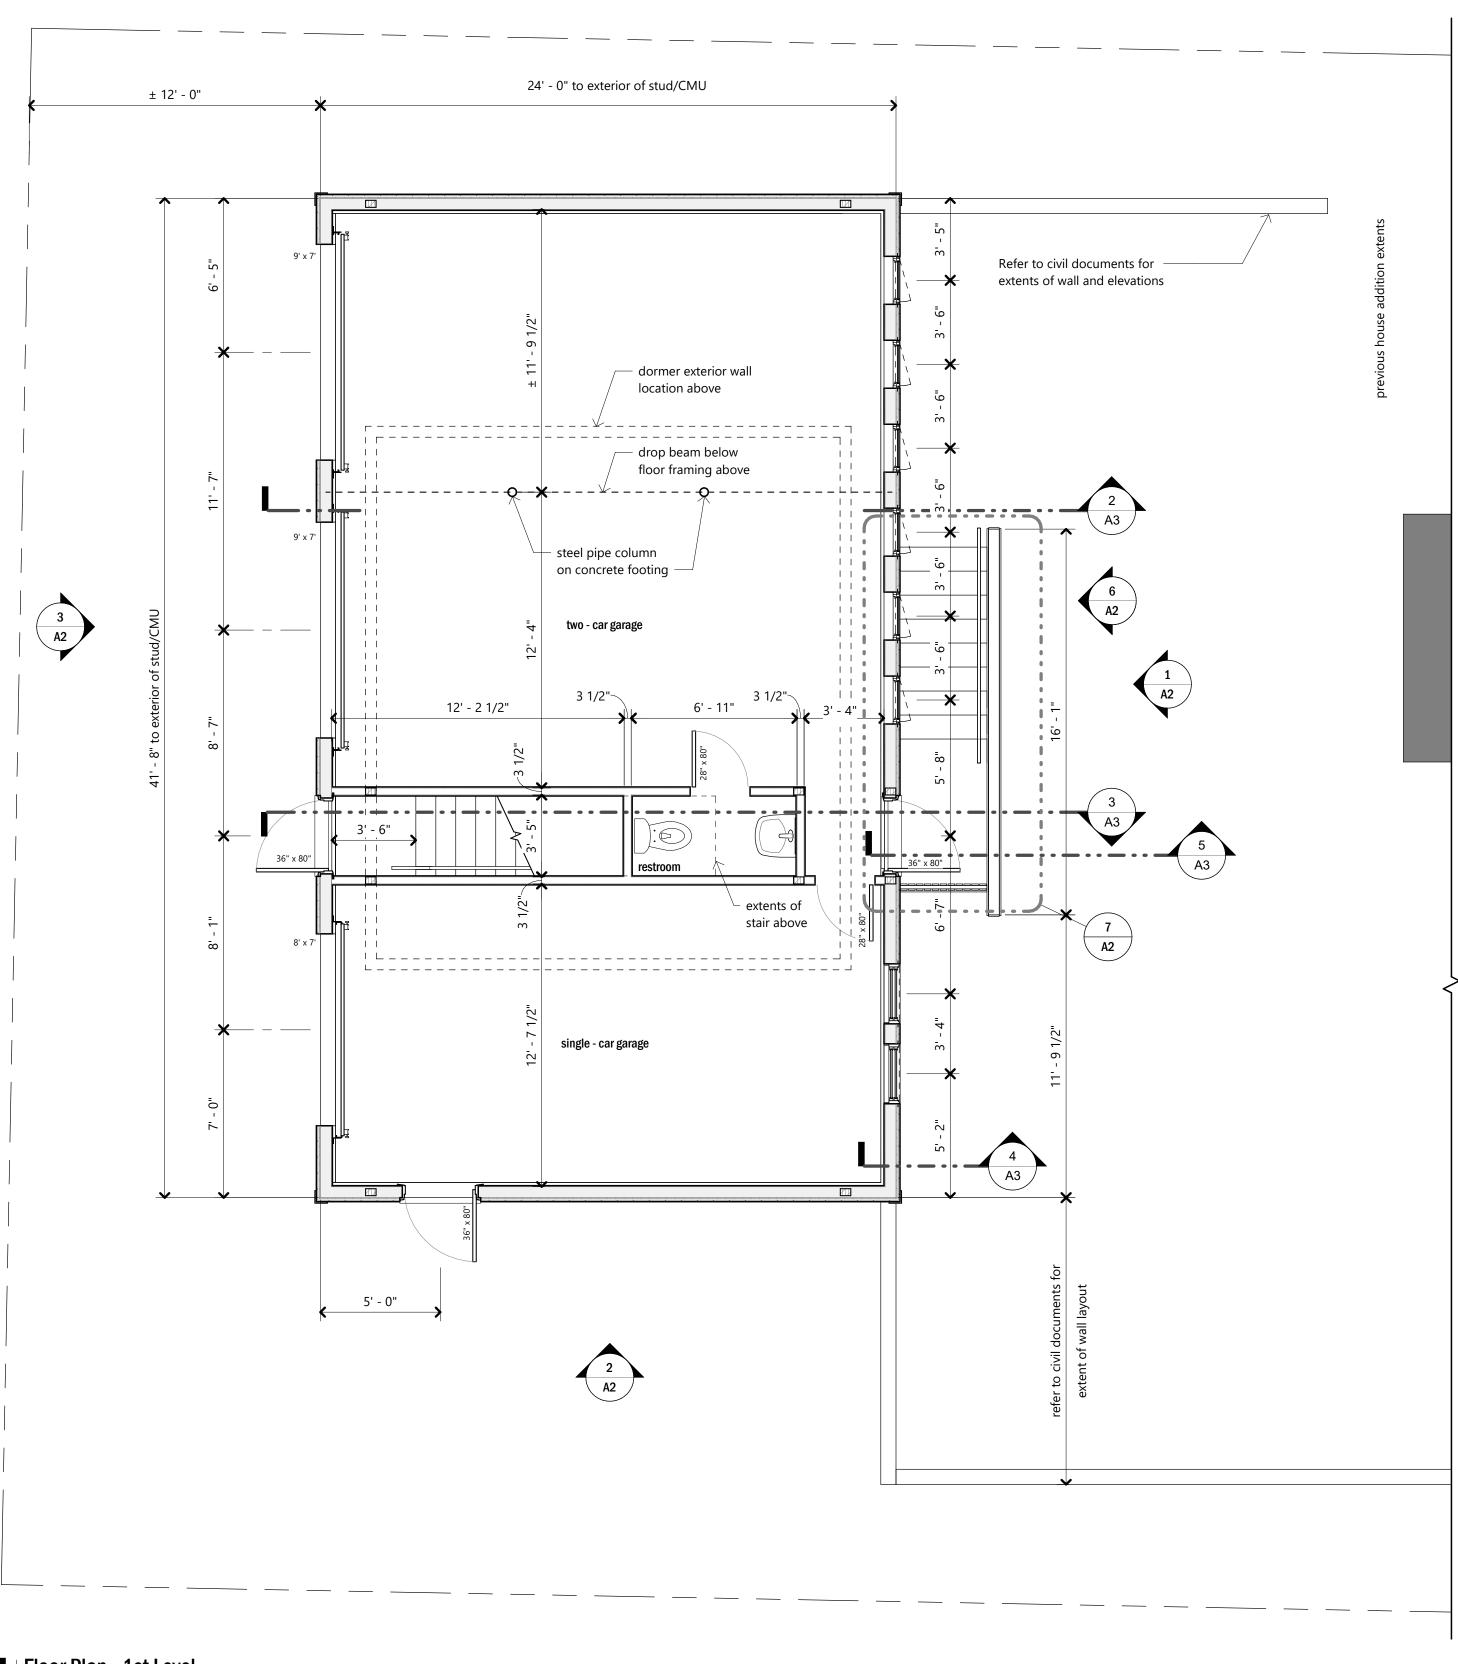

### **End of Narrative**

◀ | Floor Plan - 1st Level

 $^{ert}$  footing below  $\,-\!\!\!-\!\!\!\!-$ 

Foundation wall and footing

-------

24' - 0"

ı steel pipe

Perforated foundation drain route shown for

diagrammatic purposes only. Refer to civil for layout

Refer to dwg 1/A1 for additional layout dimensions

**3** Foundation Plan 1/8" = 1'-0"

Expansion joint

between foundation

wall and site wall

Expansion joint between foundation

-----

wall and site wall

© 2022 architect WORKSHOP, pllc Information contained on these documents is part of the Architect Workshop's instruments of service, and it shall retain ownership thereof. Such information shall not be used for any purpose other than for the construction of the referenced project. Any other use, reuse or modification of the documents without the Architect Workshop's prior written consent will be at the recipient's sole risk and without liability or legal exposure to the Architect Workshop, pllc.