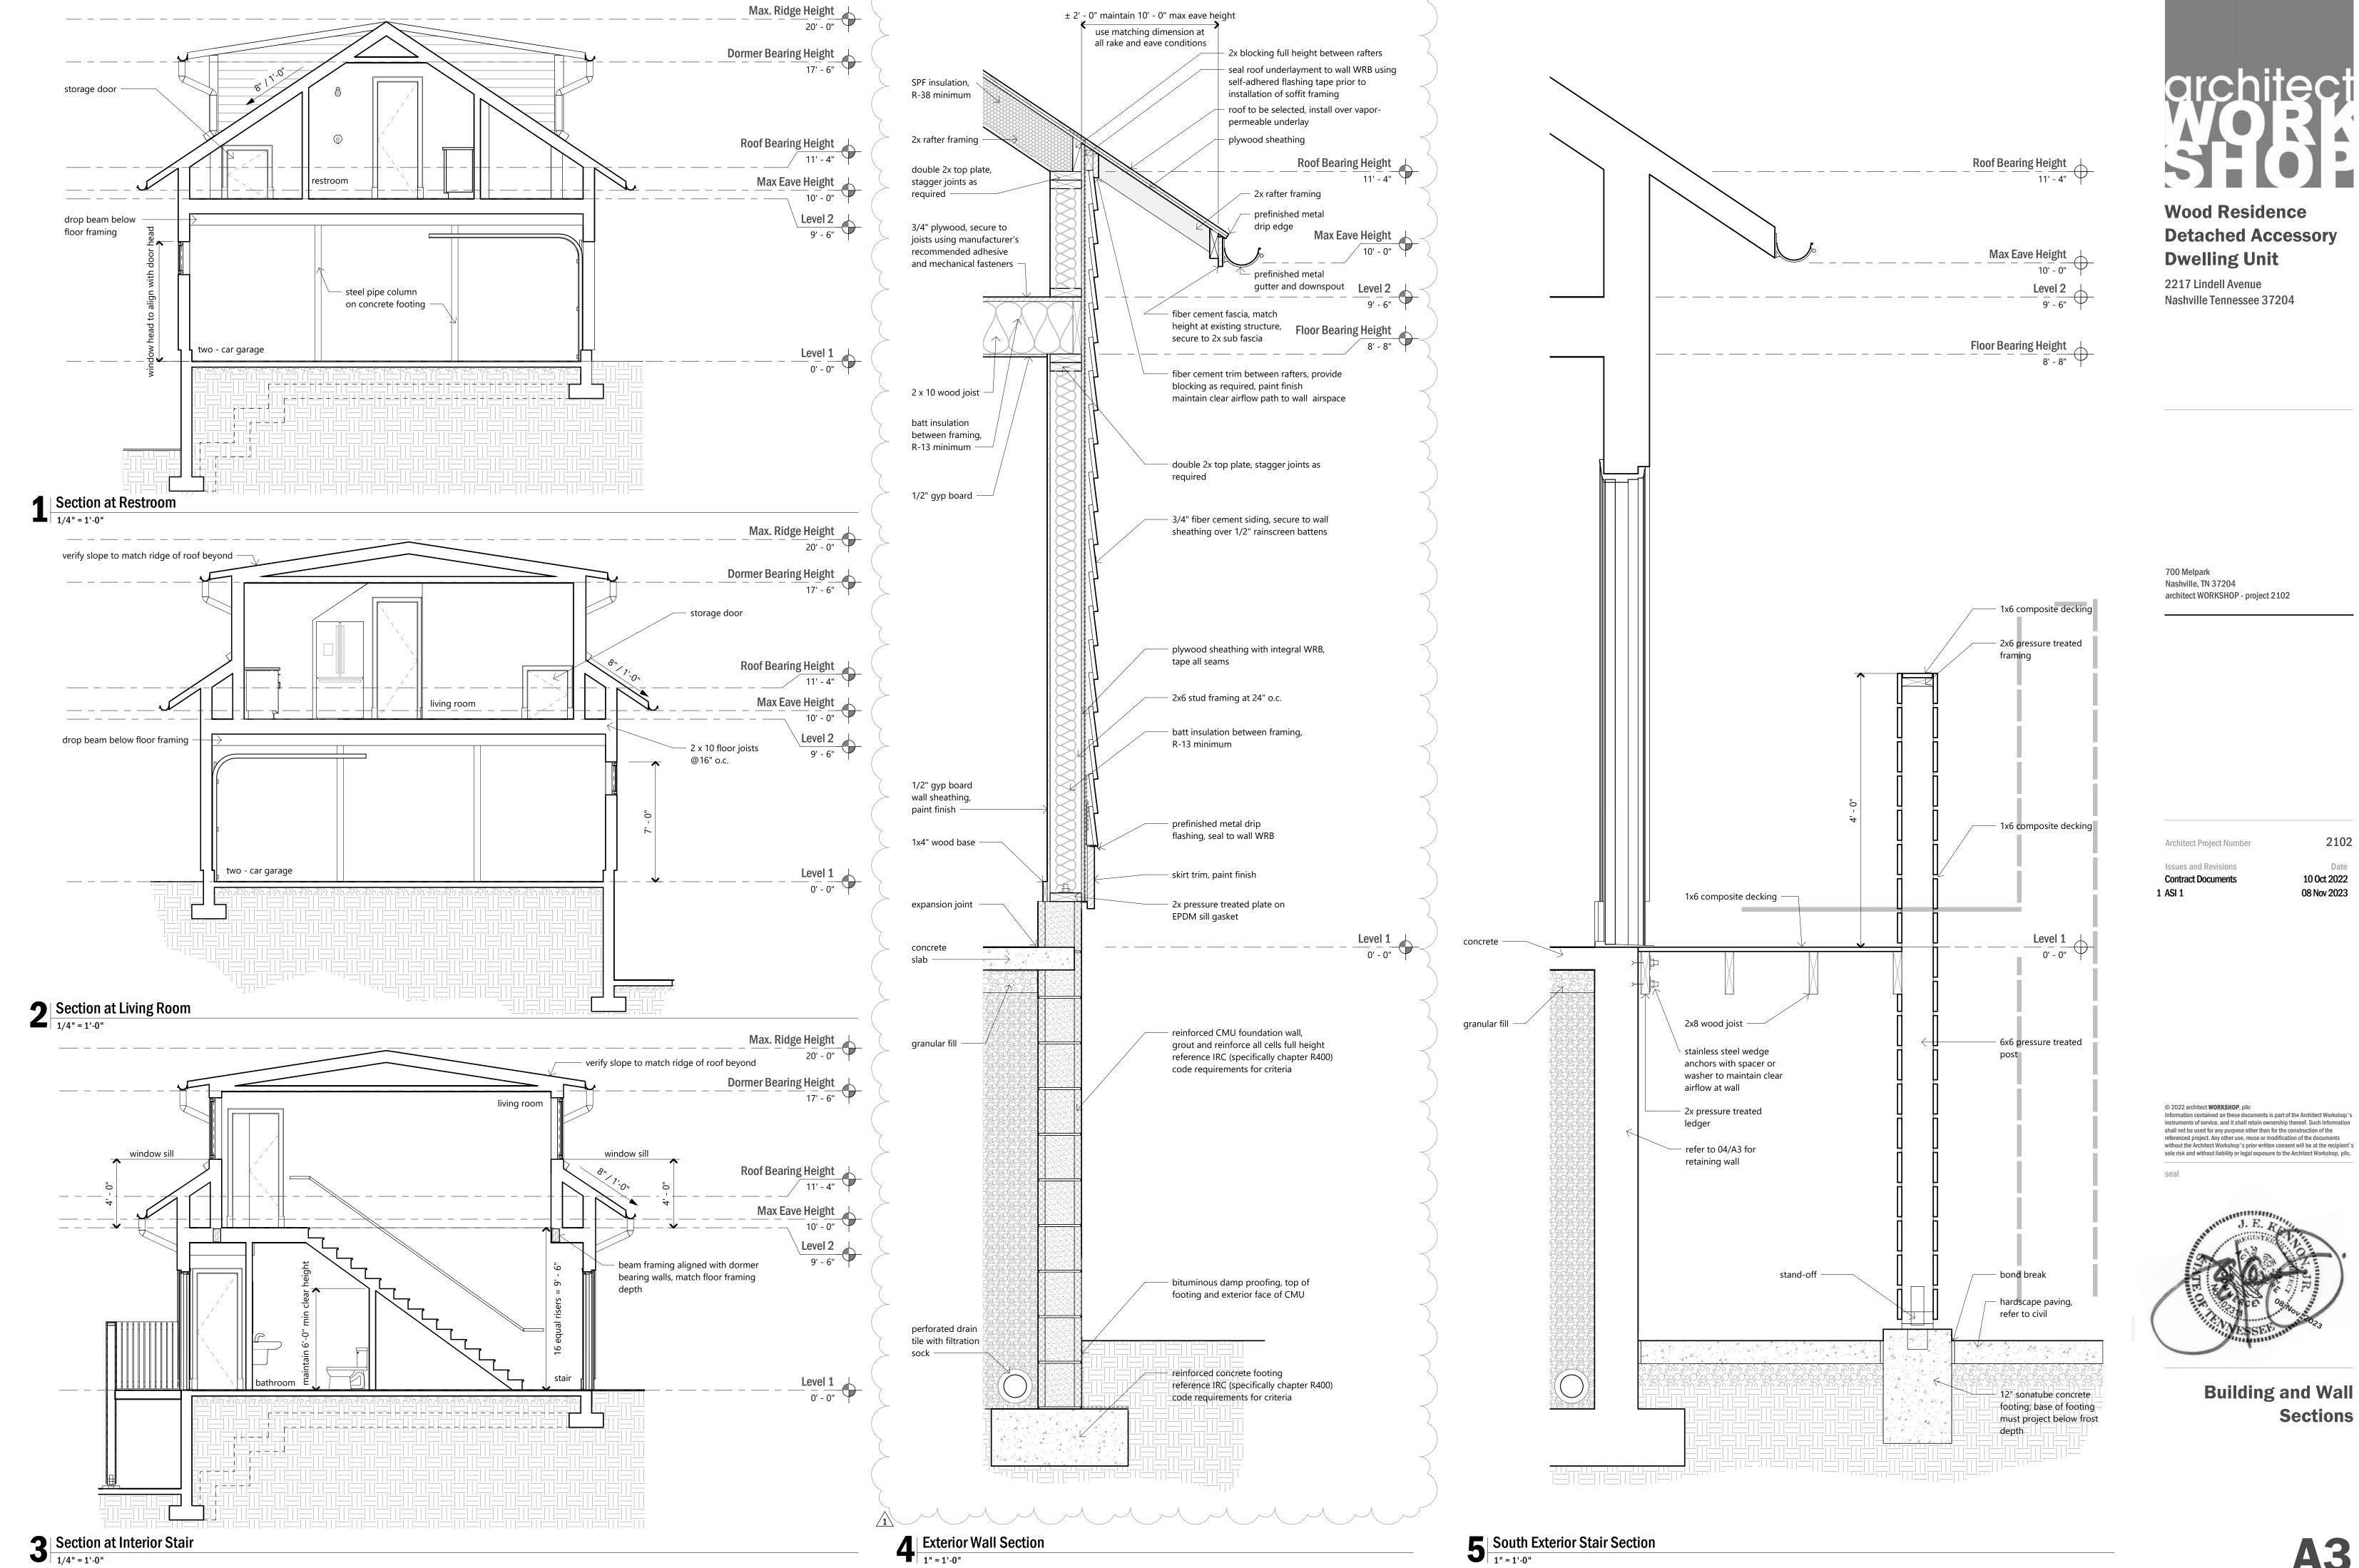

#### **Wall Section sheet A3**

Revised to tie the slab into the top of the cmu retaining wall.