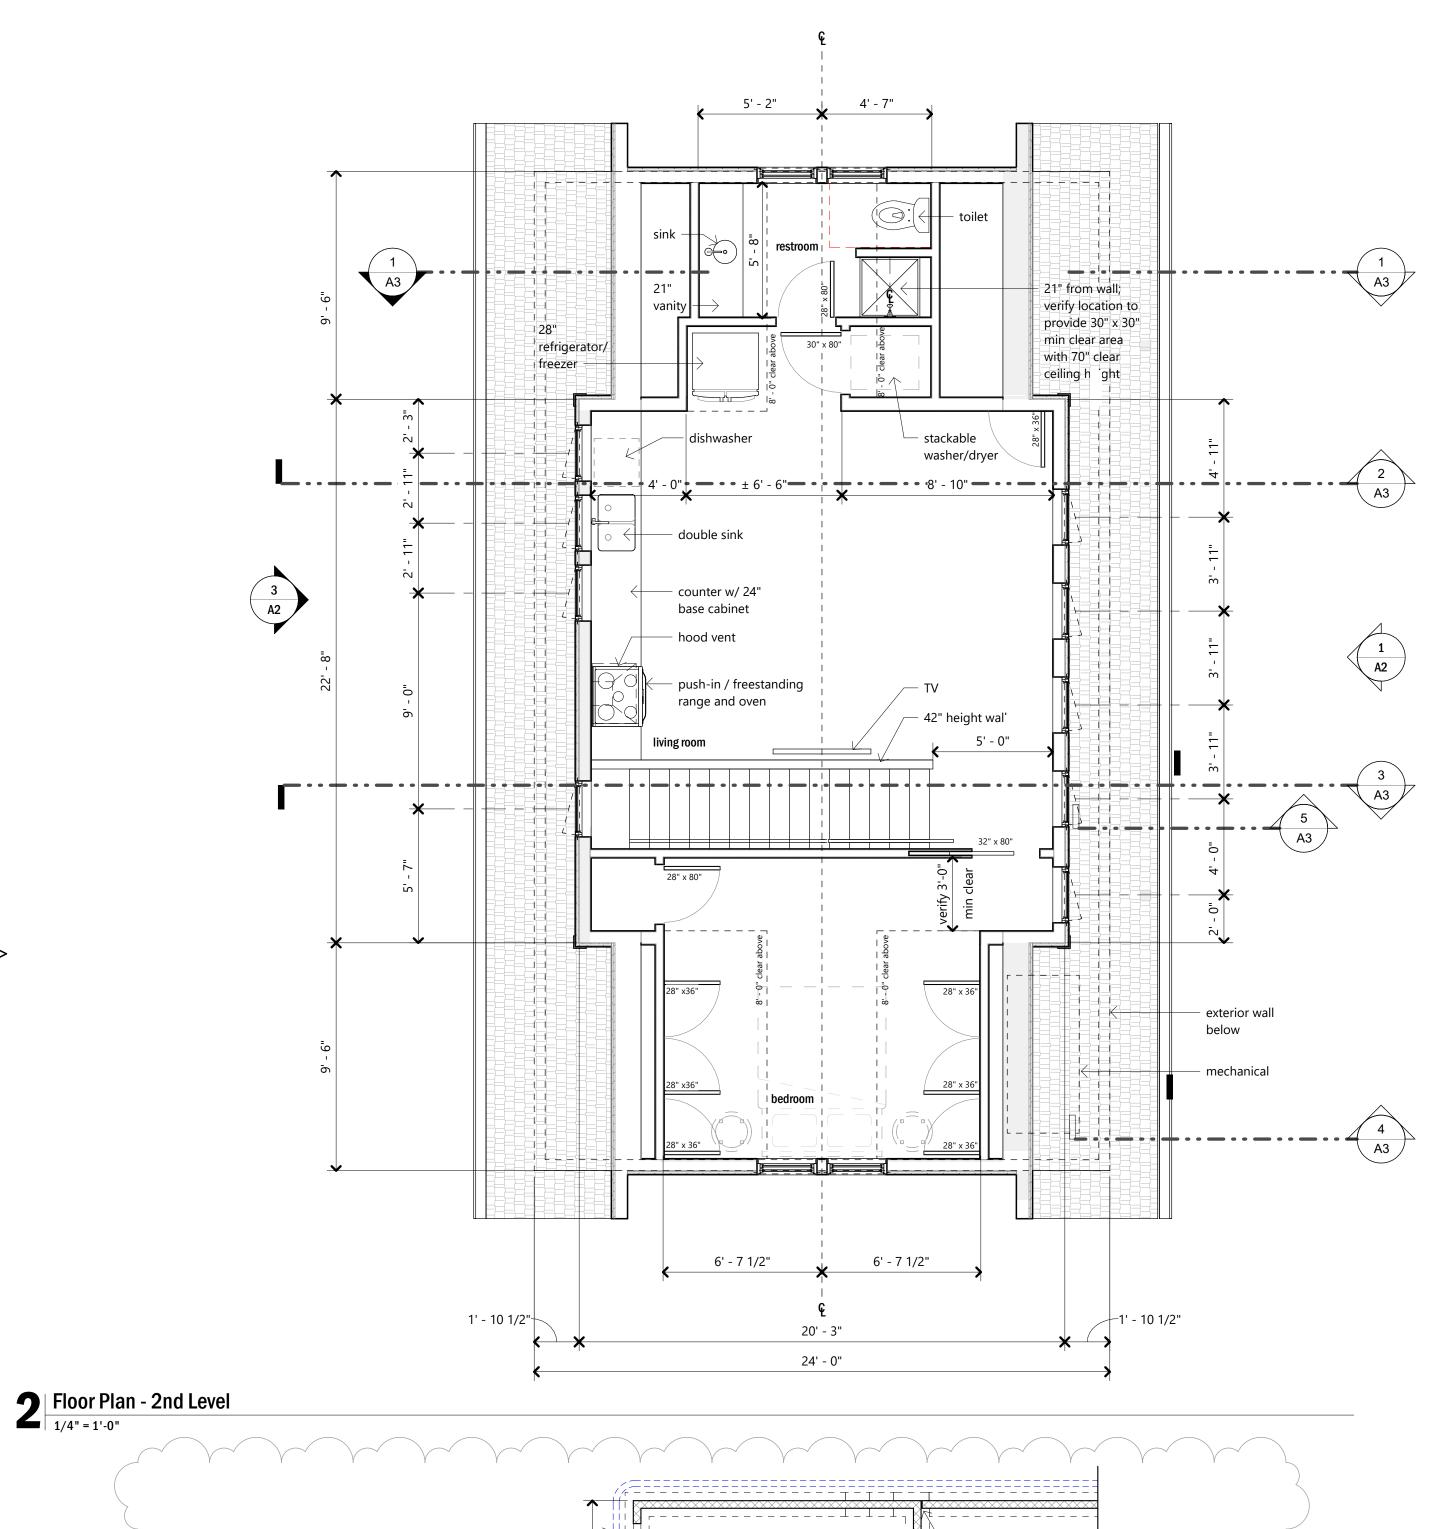

ct Time for proposed modifications to the Contract Documents described herein. The Contractor shall notify Architect in writing of the anticipated date of submission for work proposed. This is NOT a change order, construction change directive, or a direction to proceed with the work described in the proposed modifications.

This supplemental instruction relates to the requested information of a foundation plan to be added to the drawings.

Please find attached the following revised document for incorporation into the contract documents for the above project.

## **Drawings**

#### Floor Plans sheet A1

Drawing of foundation plan provided

#### **Wall Section sheet A3**

Revised to tie the slab into the top of the cmu retaining wall.

### **End of Narrative**



◀ | Floor Plan - 1st Level



 $^{ert}$  footing below  $\,-\!\!\!-\!\!\!\!-$ 

Foundation wall and footing

-------

24' - 0"

ı steel pipe

Perforated foundation drain route shown for

diagrammatic purposes only. Refer to civil for layout

Refer to dwg 1/A1 for additional layout dimensions

**3** Foundation Plan 1/8" = 1'-0"

Expansion joint

between foundation

wall and site wall

Expansion joint between foundation

-----

wall and site wall

© 2022 architect WORKSHOP, pllc Information contained on these documents is part of the Architect Workshop's instruments of service, and it shall retain ownership thereof. Such information shall not be used for any purpose other than for the construction of the referenced project. Any other use, reuse or modification of the documents without the Architect Workshop's prior wri